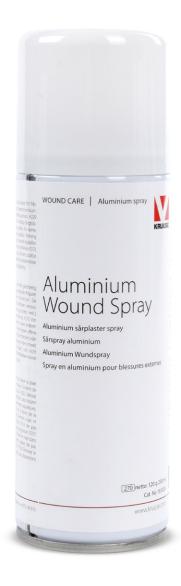

# **WOUND SPRAY**

## Just as effective as a dressing!

The aluminium wound spray forms a protective film which allows the wound to breathe while keeping it clean. Suitable for use on cats, dogs, horses, cattle, sheep, pigs and poultry. External use only.

703188 211019 **Sku. 002150** 200 ml