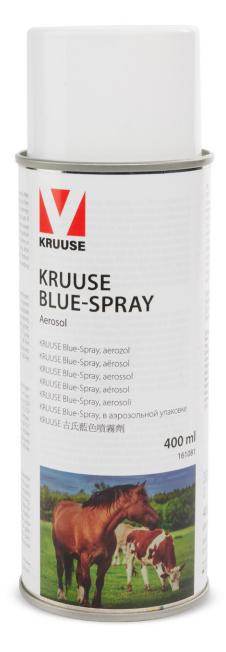

## **BLUE-SPRAY**

## A best-selling product!

Use to clean wounds, bites and stitches. Suitable for use on cats, dogs, horses, cattle and pigs. External use only.

Complies with Directives 75/324/EEC and 2007/45/EC.

#### 5 703188 340429 **Sku. 002100** 400 ml 12